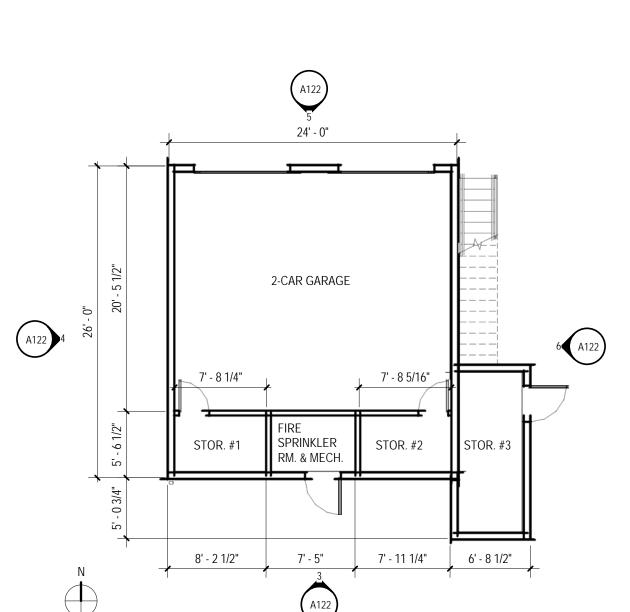

CARRIAGE HOUSE A - LEVEL 1 1/8" = 1'-0" UNIT A GARAGE AREA - 725 SF TOTAL AREA - 1359 SF

BOULDER 1510 Zamia Avenue #103 Boulder, CO 80304 tel: 303.443.3629

info@caddispc.com www.caddispc.com

CARRIAGE HOUSE A - FLOOR PLANS & ELEVATIONS