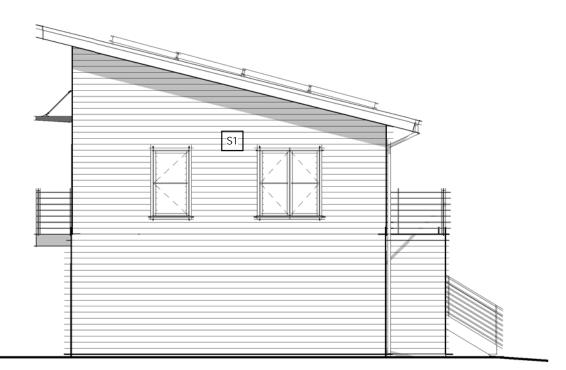

UNIT A2 AREA - 634

2 CARRIAGE HOUSE A2 - LEVEL 2 1/8" = 1'-0"

4 CARRIAGE HOUSE A2 - WEST ELEVATION 1/8" = 1'-0"

-

6 CARRIAGE HOUSE A2 - EAST ELEVATION 1/8" = 1'-0"

UNIT A2 AREA - 725 TOTAL AREA - 1359

5 CARRIAGE HOUSE A2 - NORTH ELEVATION 1/8" = 1'-0"

UNIT PLANS ARE SHOWN FOR REFERENCE ONLY

CARRIAGE HOUSE A2 - FLOOR PLANS & ELEVATIONS

EXTERIOR SIDING LEGEND

4 SINGLE FAMILY A -SOUTH ELEVATION 1/8" = 1'-0"

BOULDER 1510 Zamia Avenue #103 Boulder, CO 80304 tel: 303.443.3629