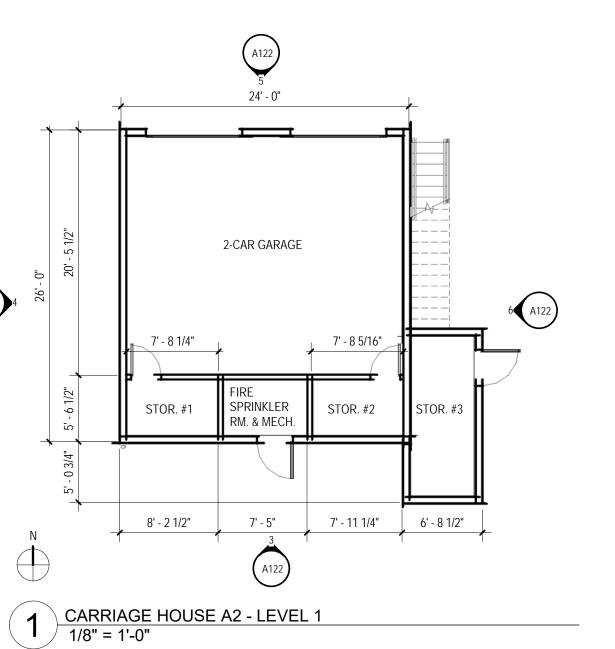

UNIT A2 AREA - 634

2 CARRIAGE HOUSE A2 - LEVEL 2 1/8" = 1'-0"

4 CARRIAGE HOUSE A2 - WEST ELEVATION 1/8" = 1'-0"

-

6 CARRIAGE HOUSE A2 - EAST ELEVATION 1/8" = 1'-0"

UNIT A2 AREA - 725 TOTAL AREA - 1359

5 CARRIAGE HOUSE A2 - NORTH ELEVATION 1/8" = 1'-0"