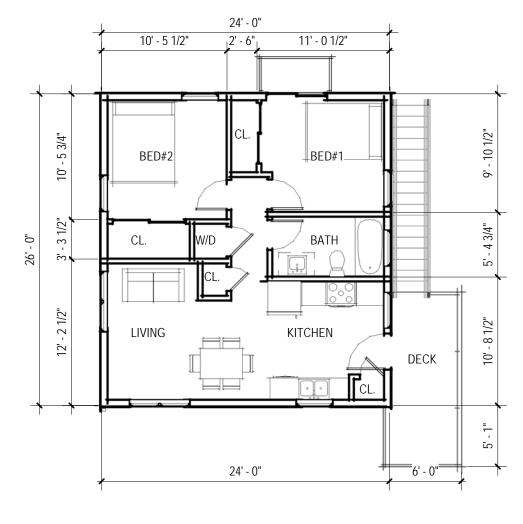

CARRIAGE HOUSE A - LEVEL 1 1/8" = 1'-0" UNIT A GARAGE AREA - 725 SF TOTAL AREA - 1359 SF

BOULDER 1510 Zamia Avenue #103 Boulder, CO 80304 tel: 303.443.3629

info@caddispc.com www.caddispc.com

CARRIAGE HOUSE A - FLOOR PLANS & ELEVATIONS