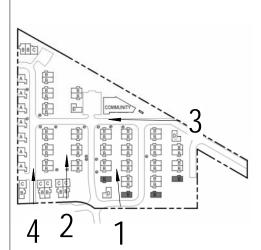

CARRIAGE HOUSE A - SITE PLAN KEY

6 CARRIAGE HOUSE A - WEST ELEVATION 1/8" = 1'-0"

4 CARRIAGE HOUSE A- SOUTH ELEVATION 1/8" = 1'-0"

5 CARRIAGE HOUSE A- NORTH ELEVATION 1/8" = 1'-0"

3 CARRIAGE HOUSE A - EAST ELEVATION 1/8" = 1'-0"