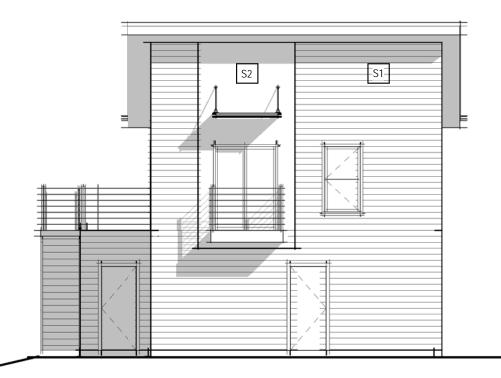

UNIT A2 AREA - 634

2 CARRIAGE HOUSE A2 - LEVEL 2 1/8" = 1'-0"

4 CARRIAGE HOUSE A2 - WEST ELEVATION 1/8" = 1'-0"

-

6 CARRIAGE HOUSE A2 - EAST ELEVATION 1/8" = 1'-0"

UNIT A2 AREA - 725 TOTAL AREA - 1359

5 CARRIAGE HOUSE A2 - NORTH ELEVATION 1/8" = 1'-0"

UNIT PLANS ARE SHOWN FOR REFERENCE ONLY

CARRIAGE HOUSE A2 - FLOOR PLANS & ELEVATIONS

EXTERIOR SIDING LEGEND

4 SINGLE FAMILY A -SOUTH ELEVATION 1/8" = 1'-0"

BOULDER 1510 Zamia Avenue #103 Boulder, CO 80304 tel: 303.443.3629