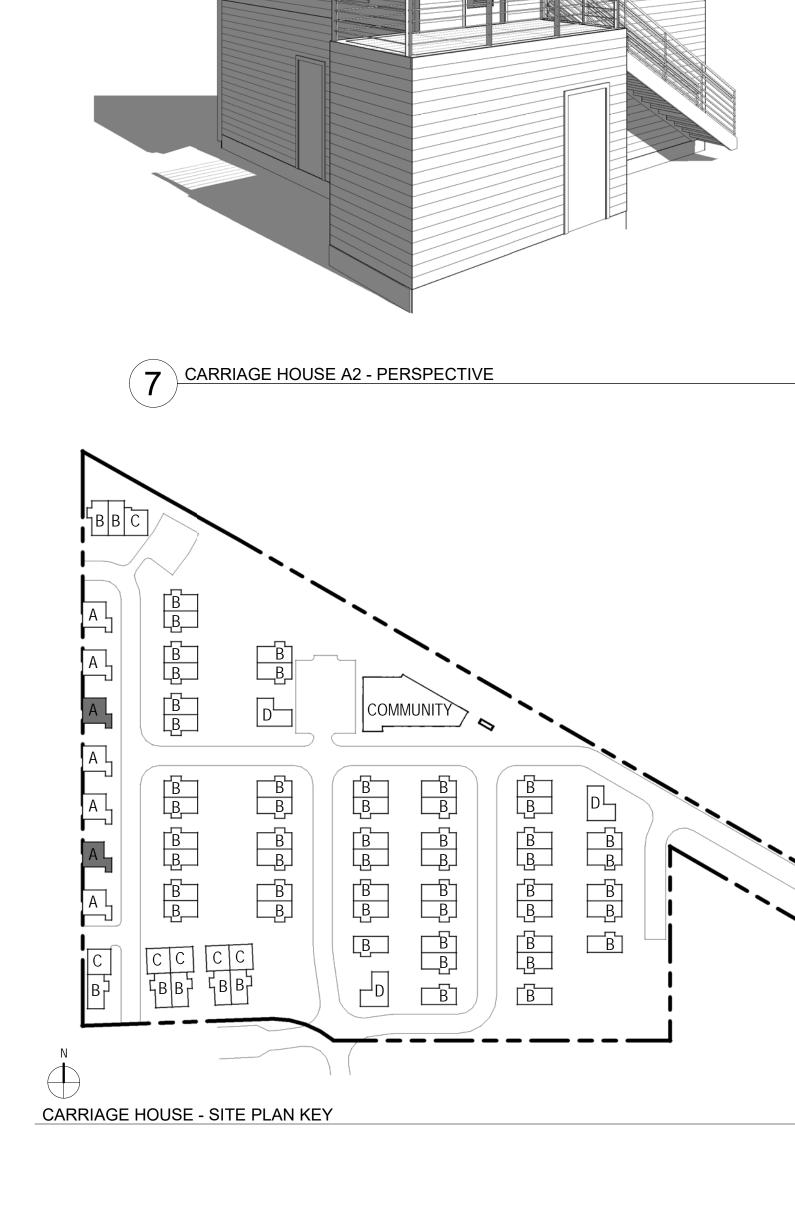

#### PONDEROSA COMMUNITY STABILIZATION PROGRAM

DUPLEX BC - FLOOR PLANS & ELEVATIONS

**7** TRIPLEX BBC - PERSPECTIVE

EXTERIOR SIDING LEGEND

1/2

6 -

UNIT B AREA - 571

CARRIAGE HOUSE A - SITE PLAN KEY

6 CARRIAGE HOUSE A - WEST ELEVATION 1/8" = 1'-0"

4 CARRIAGE HOUSE A- SOUTH ELEVATION 1/8" = 1'-0"

5 CARRIAGE HOUSE A- NORTH ELEVATION 1/8" = 1'-0"

3 CARRIAGE HOUSE A - EAST ELEVATION 1/8" = 1'-0"