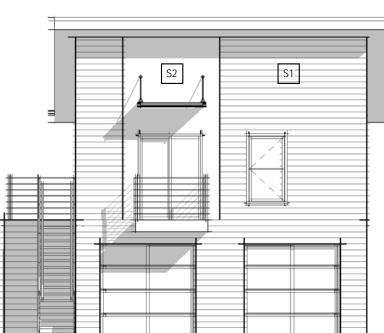

UNIT PLANS ARE SHOWN FOR REFERENCE ONLY

CARRIAGE HOUSE A2 - FLOOR PLANS & ELEVATIONS

EXTERIOR SIDING LEGEND

4 SINGLE FAMILY A -SOUTH ELEVATION 1/8" = 1'-0"

BOULDER 1510 Zamia Avenue #103 Boulder, CO 80304 tel: 303.443.3629

 Date:
 05.24.19
 1
 1
 1
 Project: Project #1722 Archive: Plot Date: 6/14/2019 11:38:50 AM Revisions: Rev# Date Description \_\_\_\_\_ UNIT PLANS ARE SHOWN FOR REFERENCE ONLY SINGLE FAMILY A

PRIMARY SIDING (S1) ACCENT SIDING OPTIONS (S2):