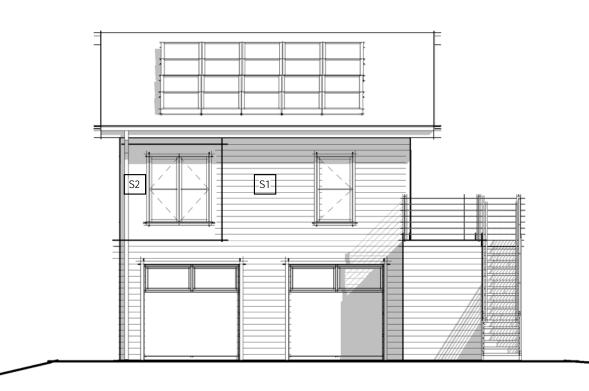

CARRIAGE HOUSE A - LEVEL 1 1/8" = 1'-0" UNIT A GARAGE AREA - 725 SF TOTAL AREA - 1359 SF

BOULDER 1510 Zamia Avenue #103 Boulder, CO 80304 tel: 303.443.3629

info@caddispc.com www.caddispc.com

CARRIAGE HOUSE A - FLOOR PLANS & ELEVATIONS