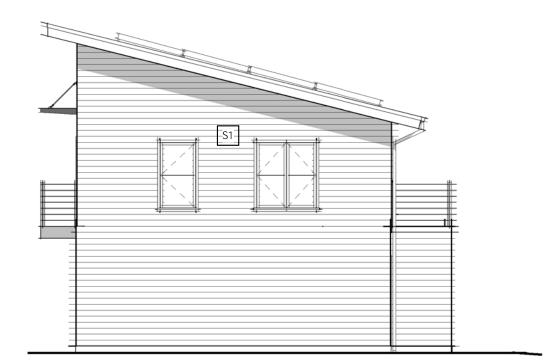

UNIT PLANS ARE SHOWN FOR REFERENCE ONLY

CARRIAGE HOUSE A2 - FLOOR PLANS & ELEVATIONS

EXTERIOR SIDING LEGEND

4 SINGLE FAMILY A -SOUTH ELEVATION 1/8" = 1'-0"

BOULDER 1510 Zamia Avenue #103 Boulder, CO 80304 tel: 303.443.3629

 Date:
 05.24.19
 1
 1
 1
 Project: Project #1722 Archive: Plot Date: 6/14/2019 11:38:50 AM Revisions: Rev# Date Description \_\_\_\_\_ UNIT PLANS ARE SHOWN FOR REFERENCE ONLY SINGLE FAMILY A

PRIMARY SIDING (S1) ACCENT SIDING OPTIONS (S2):