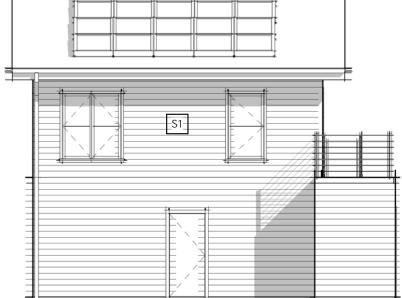

UNIT A2 AREA - 634

2 CARRIAGE HOUSE A2 - LEVEL 2 1/8" = 1'-0"

4 CARRIAGE HOUSE A2 - WEST ELEVATION 1/8" = 1'-0"

-

6 CARRIAGE HOUSE A2 - EAST ELEVATION 1/8" = 1'-0"

UNIT A2 AREA - 725 TOTAL AREA - 1359

5 CARRIAGE HOUSE A2 - NORTH ELEVATION 1/8" = 1'-0"

UNIT PLANS ARE SHOWN FOR REFERENCE ONLY

CARRIAGE HOUSE A2 - FLOOR PLANS & ELEVATIONS

EXTERIOR SIDING LEGEND

4 SINGLE FAMILY A -SOUTH ELEVATION 1/8" = 1'-0"

BOULDER 1510 Zamia Avenue #103 Boulder, CO 80304 tel: 303.443.3629