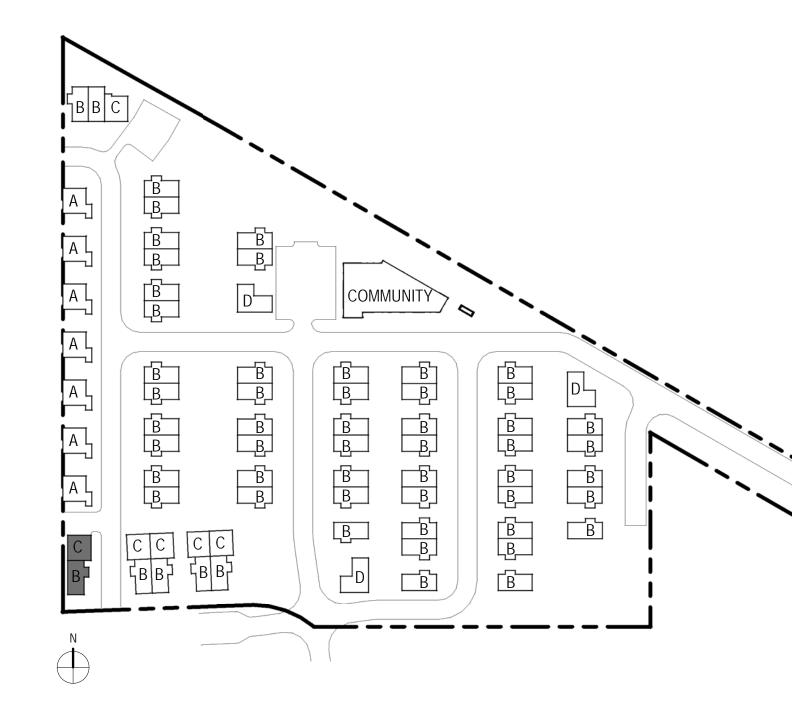

CARRIAGE HOUSE A - SITE PLAN KEY

6 CARRIAGE HOUSE A - WEST ELEVATION 1/8" = 1'-0"

4 CARRIAGE HOUSE A- SOUTH ELEVATION 1/8" = 1'-0"

5 CARRIAGE HOUSE A- NORTH ELEVATION 1/8" = 1'-0"

3 CARRIAGE HOUSE A - EAST ELEVATION 1/8" = 1'-0"