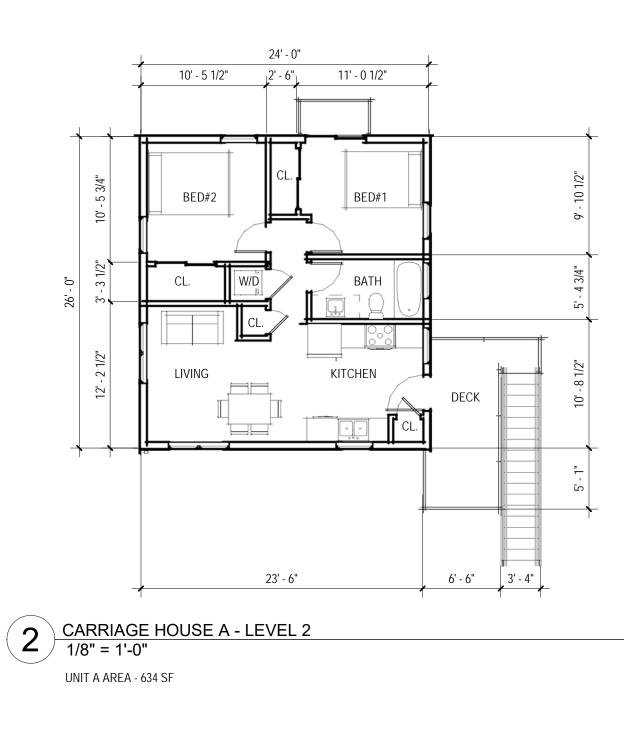

UNIT A2 AREA - 634

2 CARRIAGE HOUSE A2 - LEVEL 2 1/8" = 1'-0"

4 CARRIAGE HOUSE A2 - WEST ELEVATION 1/8" = 1'-0"

-

6 CARRIAGE HOUSE A2 - EAST ELEVATION 1/8" = 1'-0"

UNIT A2 AREA - 725 TOTAL AREA - 1359

5 CARRIAGE HOUSE A2 - NORTH ELEVATION 1/8" = 1'-0"

UNIT PLANS ARE SHOWN FOR REFERENCE ONLY

CARRIAGE HOUSE A2 - FLOOR PLANS & ELEVATIONS

EXTERIOR SIDING LEGEND

4 SINGLE FAMILY A -SOUTH ELEVATION 1/8" = 1'-0"

BOULDER 1510 Zamia Avenue #103 Boulder, CO 80304 tel: 303.443.3629