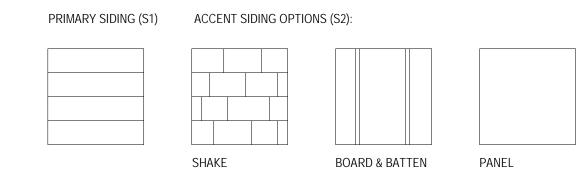

UNIT PLANS ARE SHOWN FOR REFERENCE ONLY

CARRIAGE HOUSE A2 - FLOOR PLANS & ELEVATIONS

EXTERIOR SIDING LEGEND

4 SINGLE FAMILY A -SOUTH ELEVATION 1/8" = 1'-0"

BOULDER 1510 Zamia Avenue #103 Boulder, CO 80304 tel: 303.443.3629

 Date:
 05.24.19
 1
 1
 1
 Project: Project #1722 Archive: Plot Date: 6/14/2019 11:38:50 AM Revisions: Rev# Date Description \_\_\_\_\_ UNIT PLANS ARE SHOWN FOR REFERENCE ONLY SINGLE FAMILY A

PRIMARY SIDING (S1) ACCENT SIDING OPTIONS (S2):