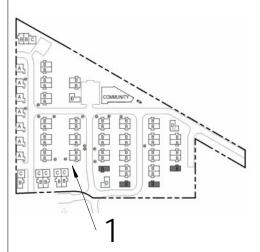

CARRIAGE HOUSE A - SITE PLAN KEY

6 CARRIAGE HOUSE A - WEST ELEVATION 1/8" = 1'-0"

4 CARRIAGE HOUSE A- SOUTH ELEVATION 1/8" = 1'-0"

5 CARRIAGE HOUSE A- NORTH ELEVATION 1/8" = 1'-0"

3 CARRIAGE HOUSE A - EAST ELEVATION 1/8" = 1'-0"