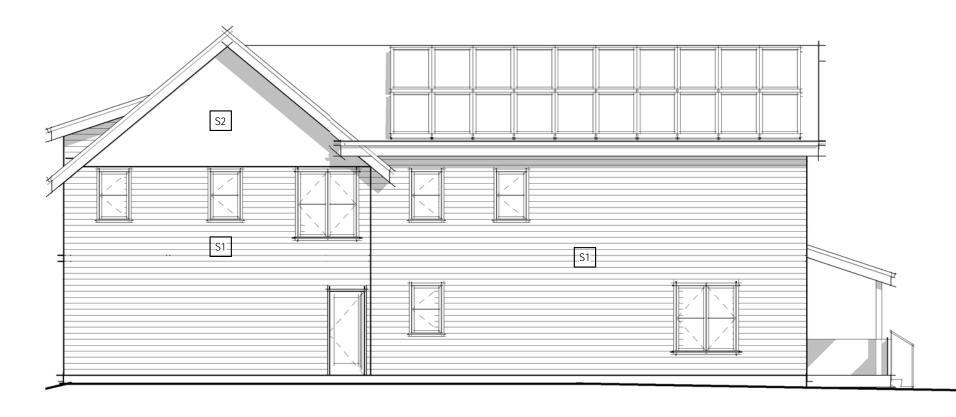

UNIT PLANS ARE SHOWN FOR REFERENCE ONLY

CARRIAGE HOUSE A2 - FLOOR PLANS & ELEVATIONS

EXTERIOR SIDING LEGEND

4 SINGLE FAMILY A -SOUTH ELEVATION 1/8" = 1'-0"

BOULDER 1510 Zamia Avenue #103 Boulder, CO 80304 tel: 303.443.3629

 Date:
 05.24.19
 1
 1
 1
 Project: Project #1722 Archive: Plot Date: 6/14/2019 11:38:50 AM Revisions: Rev# Date Description \_\_\_\_\_ UNIT PLANS ARE SHOWN FOR REFERENCE ONLY SINGLE FAMILY A

PRIMARY SIDING (S1) ACCENT SIDING OPTIONS (S2):