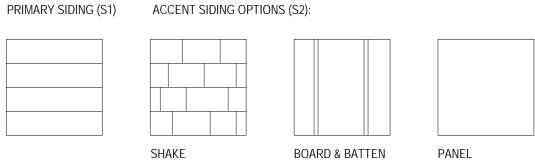

UNIT PLANS ARE SHOWN FOR REFERENCE ONLY

CARRIAGE HOUSE A2 - FLOOR PLANS & ELEVATIONS

EXTERIOR SIDING LEGEND

4 SINGLE FAMILY A -SOUTH ELEVATION 1/8" = 1'-0"

BOULDER 1510 Zamia Avenue #103 Boulder, CO 80304 tel: 303.443.3629

 Date:
 05.24.19
 1
 1
 1
 Project: Project #1722 Archive: Plot Date: 6/14/2019 11:38:50 AM Revisions: Rev# Date Description \_\_\_\_\_ UNIT PLANS ARE SHOWN FOR REFERENCE ONLY SINGLE FAMILY A

PRIMARY SIDING (S1) ACCENT SIDING OPTIONS (S2):