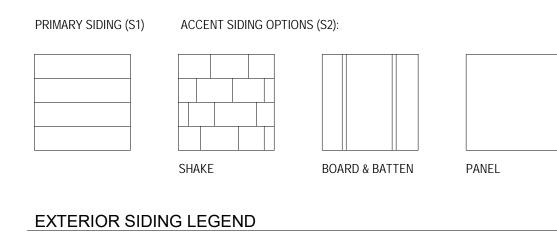

UNIT PLANS ARE SHOWN FOR REFERENCE ONLY

CARRIAGE HOUSE A2 - FLOOR PLANS & ELEVATIONS

EXTERIOR SIDING LEGEND

4 SINGLE FAMILY A -SOUTH ELEVATION 1/8" = 1'-0"

BOULDER 1510 Zamia Avenue #103 Boulder, CO 80304 tel: 303.443.3629

 Date:
 05.24.19
 1
 1
 1
 Project: Project #1722 Archive: Plot Date: 6/14/2019 11:38:50 AM Revisions: Rev# Date Description \_\_\_\_\_ UNIT PLANS ARE SHOWN FOR REFERENCE ONLY SINGLE FAMILY A

PRIMARY SIDING (S1) ACCENT SIDING OPTIONS (S2):