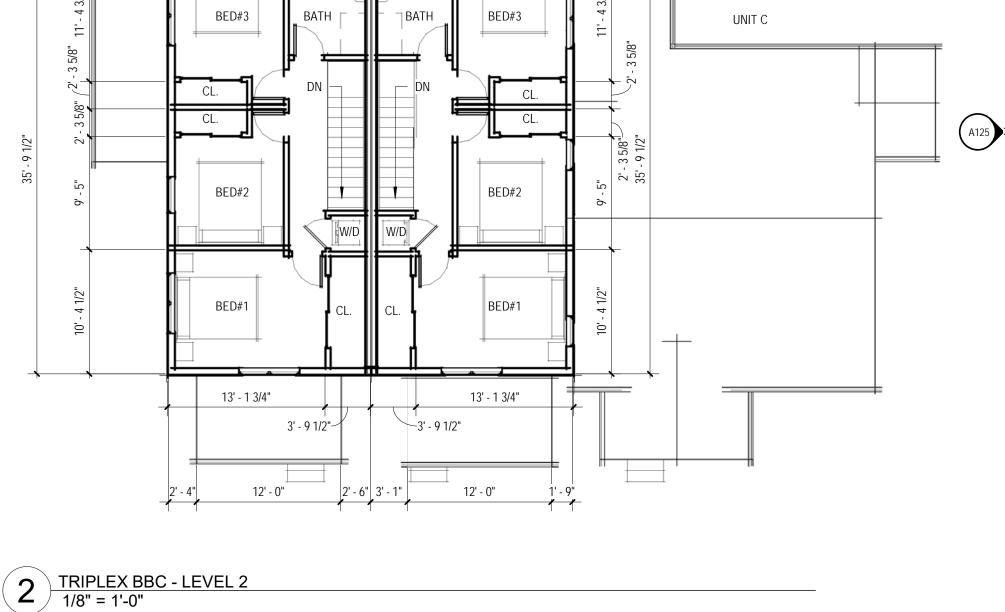

# 4 TRIPLEX BBC - SOUTH ELEVATION 1/8" = 1'-0"

UNIT B

9' - 7 1/2"

16' - 9 1/2"

7' - 2"

UNIT B

7' - 2"

16' - 9 1/2"

9' - 7 1/2"

6 TRIPLEX BBC - EAST ELEVATION 1/8" = 1'-0"

5 TRIPLEX BBC - NORTH ELEVATION 1/8" = 1'-0"