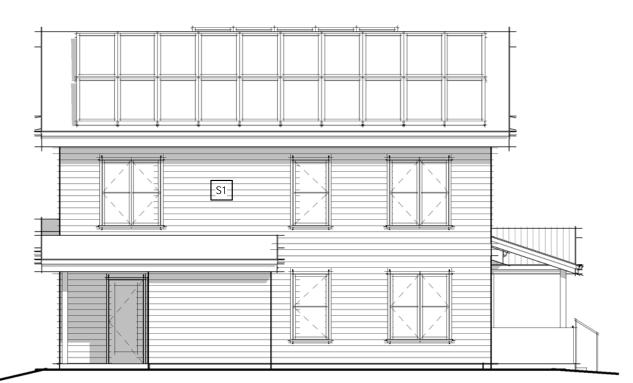

UNIT A2 AREA - 634

2 CARRIAGE HOUSE A2 - LEVEL 2 1/8" = 1'-0"

4 CARRIAGE HOUSE A2 - WEST ELEVATION 1/8" = 1'-0"

-

6 CARRIAGE HOUSE A2 - EAST ELEVATION 1/8" = 1'-0"

UNIT A2 AREA - 725 TOTAL AREA - 1359

5 CARRIAGE HOUSE A2 - NORTH ELEVATION 1/8" = 1'-0"