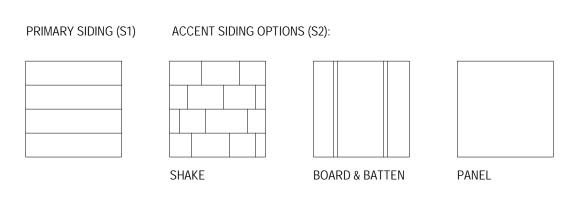

UNIT PLANS ARE SHOWN FOR REFERENCE ONLY

CARRIAGE HOUSE A2 - FLOOR PLANS & ELEVATIONS

EXTERIOR SIDING LEGEND

4 SINGLE FAMILY A -SOUTH ELEVATION 1/8" = 1'-0"

BOULDER 1510 Zamia Avenue #103 Boulder, CO 80304 tel: 303.443.3629

 Date:
 05.24.19
 1
 1
 1
 Project: Project #1722 Archive: Plot Date: 6/14/2019 11:38:50 AM Revisions: Rev# Date Description \_\_\_\_\_ UNIT PLANS ARE SHOWN FOR REFERENCE ONLY SINGLE FAMILY A

PRIMARY SIDING (S1) ACCENT SIDING OPTIONS (S2):