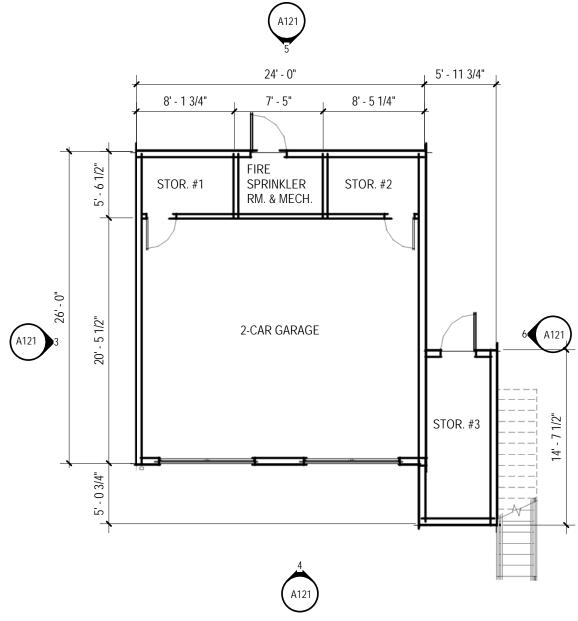

CARRIAGE HOUSE A - LEVEL 1 1/8" = 1'-0" UNIT A GARAGE AREA - 725 SF TOTAL AREA - 1359 SF

BOULDER 1510 Zamia Avenue #103 Boulder, CO 80304 tel: 303.443.3629

info@caddispc.com www.caddispc.com

CARRIAGE HOUSE A - FLOOR PLANS & ELEVATIONS