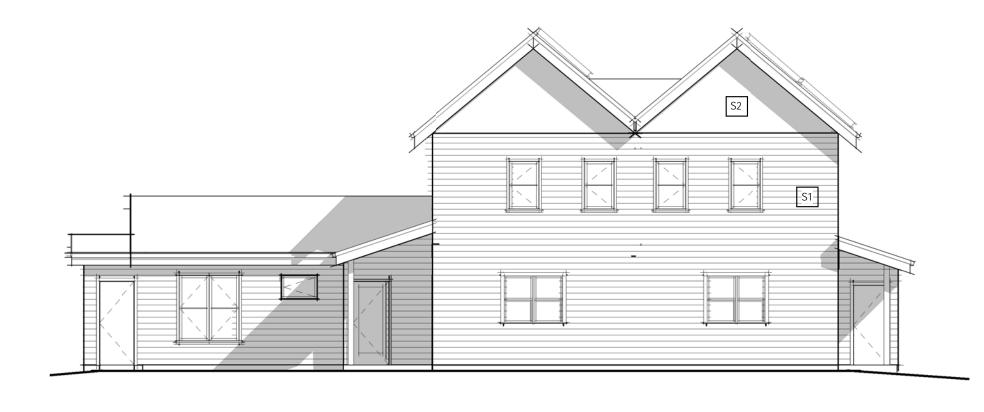

CARRIAGE HOUSE A - SITE PLAN KEY

6 CARRIAGE HOUSE A - WEST ELEVATION 1/8" = 1'-0"

4 CARRIAGE HOUSE A- SOUTH ELEVATION 1/8" = 1'-0"

5 CARRIAGE HOUSE A- NORTH ELEVATION 1/8" = 1'-0"

3 CARRIAGE HOUSE A - EAST ELEVATION 1/8" = 1'-0"