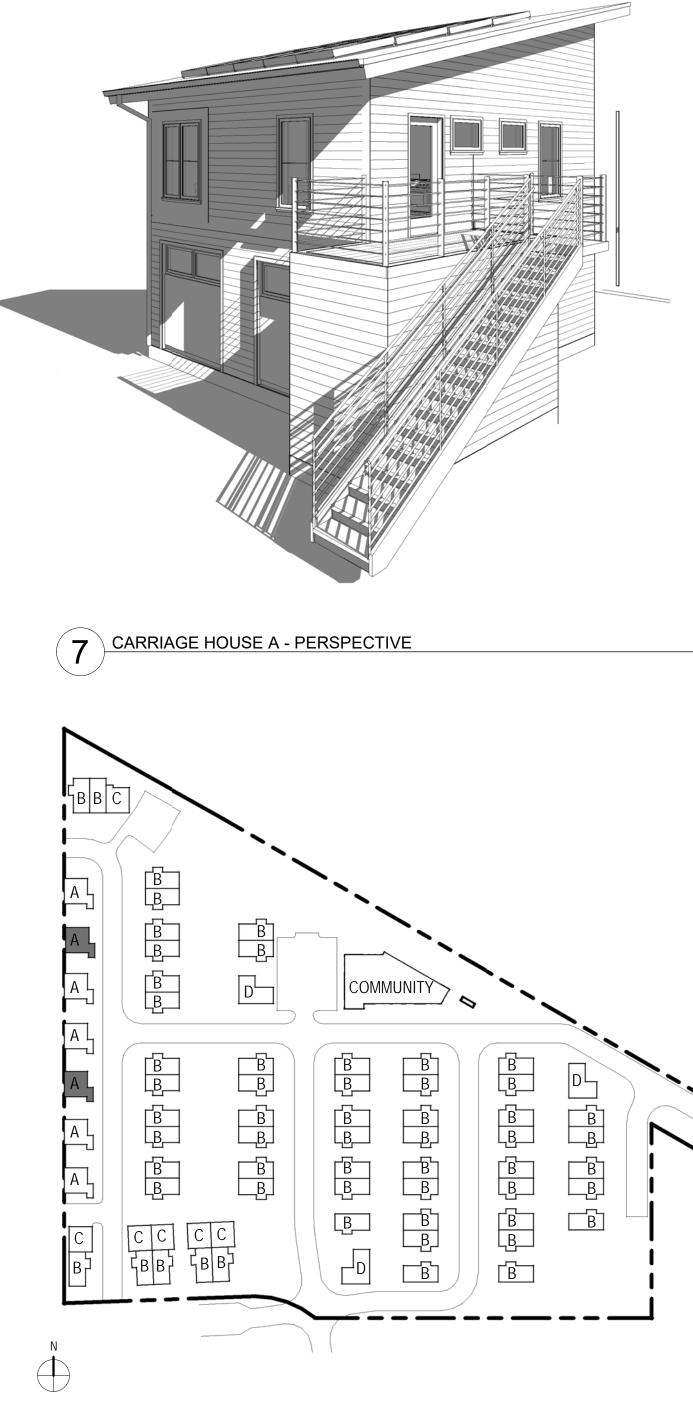

CARRIAGE HOUSE A - LEVEL 1 1/8" = 1'-0" UNIT A GARAGE AREA - 725 SF TOTAL AREA - 1359 SF

BOULDER 1510 Zamia Avenue #103 Boulder, CO 80304 tel: 303.443.3629

info@caddispc.com www.caddispc.com

CARRIAGE HOUSE A - FLOOR PLANS & ELEVATIONS

UNIT PLANS ARE SHOWN FOR REFERENCE ONLY

CARRIAGE HOUSE A2 - FLOOR PLANS & ELEVATIONS

EXTERIOR SIDING LEGEND

4 SINGLE FAMILY A -SOUTH ELEVATION 1/8" = 1'-0"

BOULDER 1510 Zamia Avenue #103 Boulder, CO 80304 tel: 303.443.3629