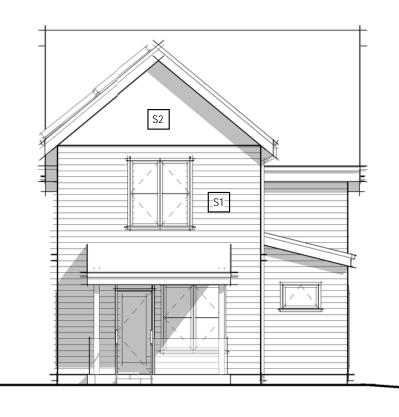

UNIT PLANS ARE SHOWN FOR REFERENCE ONLY

CARRIAGE HOUSE A2 - FLOOR PLANS & ELEVATIONS

EXTERIOR SIDING LEGEND

4 SINGLE FAMILY A -SOUTH ELEVATION 1/8" = 1'-0"

BOULDER 1510 Zamia Avenue #103 Boulder, CO 80304 tel: 303.443.3629

 Date:
 05.24.19
 1
 1
 1
 Project: Project #1722 Archive: Plot Date: 6/14/2019 11:38:50 AM Revisions: Rev# Date Description \_\_\_\_\_ UNIT PLANS ARE SHOWN FOR REFERENCE ONLY SINGLE FAMILY A

PRIMARY SIDING (S1) ACCENT SIDING OPTIONS (S2):