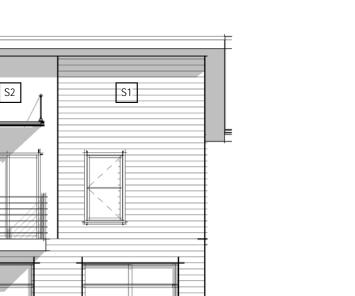

UNIT PLANS ARE SHOWN FOR REFERENCE ONLY

CARRIAGE HOUSE A2 - FLOOR PLANS & ELEVATIONS

EXTERIOR SIDING LEGEND

4 SINGLE FAMILY A -SOUTH ELEVATION 1/8" = 1'-0"

BOULDER 1510 Zamia Avenue #103 Boulder, CO 80304 tel: 303.443.3629

 Date:
 05.24.19
 1
 1
 1
 Project: Project #1722 Archive: Plot Date: 6/14/2019 11:38:50 AM Revisions: Rev# Date Description \_\_\_\_\_ UNIT PLANS ARE SHOWN FOR REFERENCE ONLY SINGLE FAMILY A

PRIMARY SIDING (S1) ACCENT SIDING OPTIONS (S2):