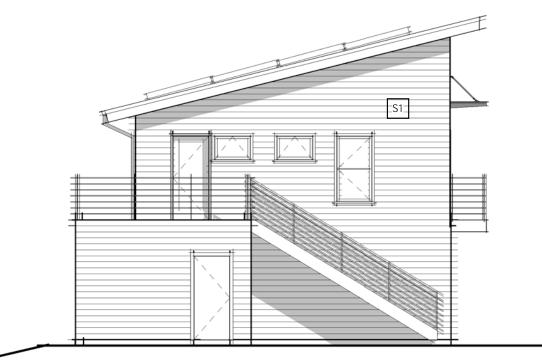

UNIT PLANS ARE SHOWN FOR REFERENCE ONLY

CARRIAGE HOUSE A2 - FLOOR PLANS & ELEVATIONS

EXTERIOR SIDING LEGEND

4 SINGLE FAMILY A -SOUTH ELEVATION 1/8" = 1'-0"

BOULDER 1510 Zamia Avenue #103 Boulder, CO 80304 tel: 303.443.3629

 Date:
 05.24.19
 1
 1
 1
 Project: Project #1722 Archive: Plot Date: 6/14/2019 11:38:50 AM Revisions: Rev# Date Description \_\_\_\_\_ UNIT PLANS ARE SHOWN FOR REFERENCE ONLY SINGLE FAMILY A

PRIMARY SIDING (S1) ACCENT SIDING OPTIONS (S2):