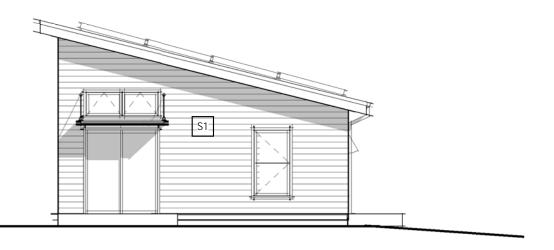

UNIT PLANS ARE SHOWN FOR REFERENCE ONLY

CARRIAGE HOUSE A2 - FLOOR PLANS & ELEVATIONS

EXTERIOR SIDING LEGEND

4 SINGLE FAMILY A -SOUTH ELEVATION 1/8" = 1'-0"

BOULDER 1510 Zamia Avenue #103 Boulder, CO 80304 tel: 303.443.3629

 Date:
 05.24.19
 1
 1
 1
 Project: Project #1722 Archive: Plot Date: 6/14/2019 11:38:50 AM Revisions: Rev# Date Description \_\_\_\_\_ UNIT PLANS ARE SHOWN FOR REFERENCE ONLY SINGLE FAMILY A

PRIMARY SIDING (S1) ACCENT SIDING OPTIONS (S2):