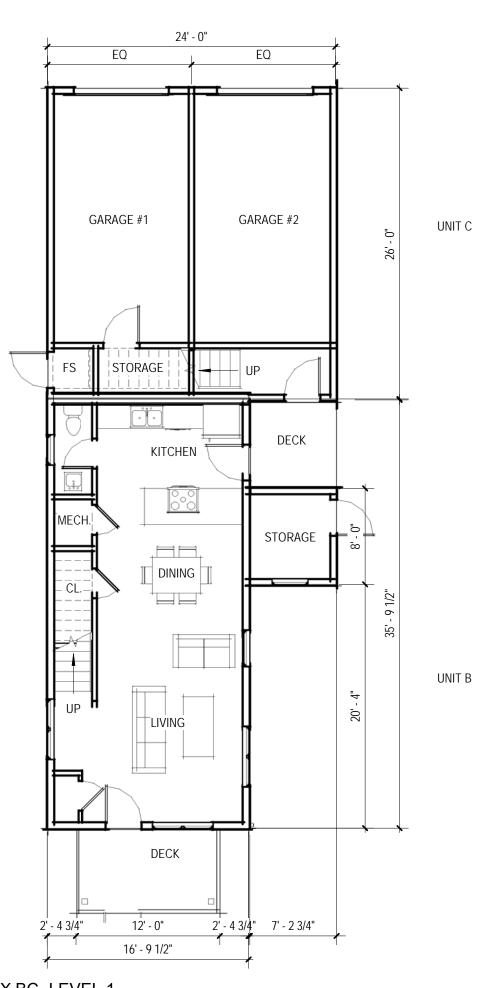

## 3 DUPLEX BC - NORTH ELEVATION 1/8" = 1'-0"

 DUPLEX BC- LEVEL 1

 1/8" = 1'-0"

 UNIT B AREA - 661 TOTAL AREA UNIT B - 1232

 UNIT C AREA - 631 TOTAL AREA UNIT C - 1209

BOULDER 1510 Zamia Avenue #103 Boulder, CO 80304 tel: 303.443.3629