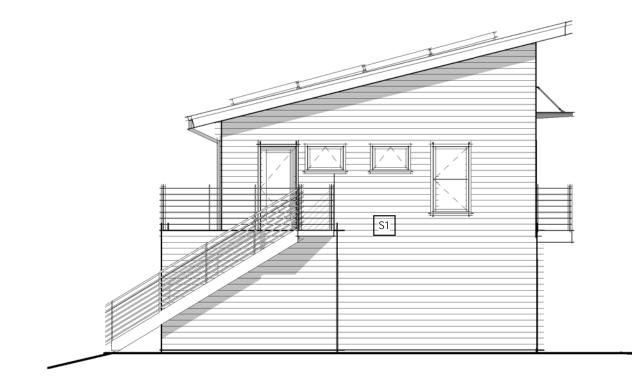

CARRIAGE HOUSE A - SITE PLAN KEY

6 CARRIAGE HOUSE A - WEST ELEVATION 1/8" = 1'-0"

4 CARRIAGE HOUSE A- SOUTH ELEVATION 1/8" = 1'-0"

5 CARRIAGE HOUSE A- NORTH ELEVATION 1/8" = 1'-0"

3 CARRIAGE HOUSE A - EAST ELEVATION 1/8" = 1'-0"