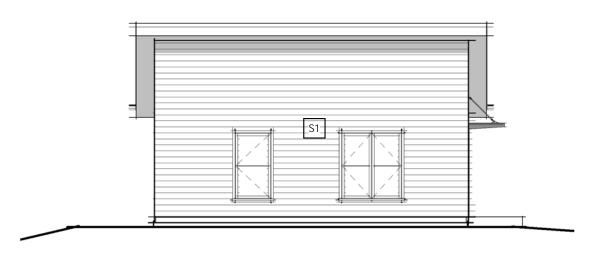

UNIT PLANS ARE SHOWN FOR REFERENCE ONLY

CARRIAGE HOUSE A2 - FLOOR PLANS & ELEVATIONS

EXTERIOR SIDING LEGEND

4 SINGLE FAMILY A -SOUTH ELEVATION 1/8" = 1'-0"

BOULDER 1510 Zamia Avenue #103 Boulder, CO 80304 tel: 303.443.3629