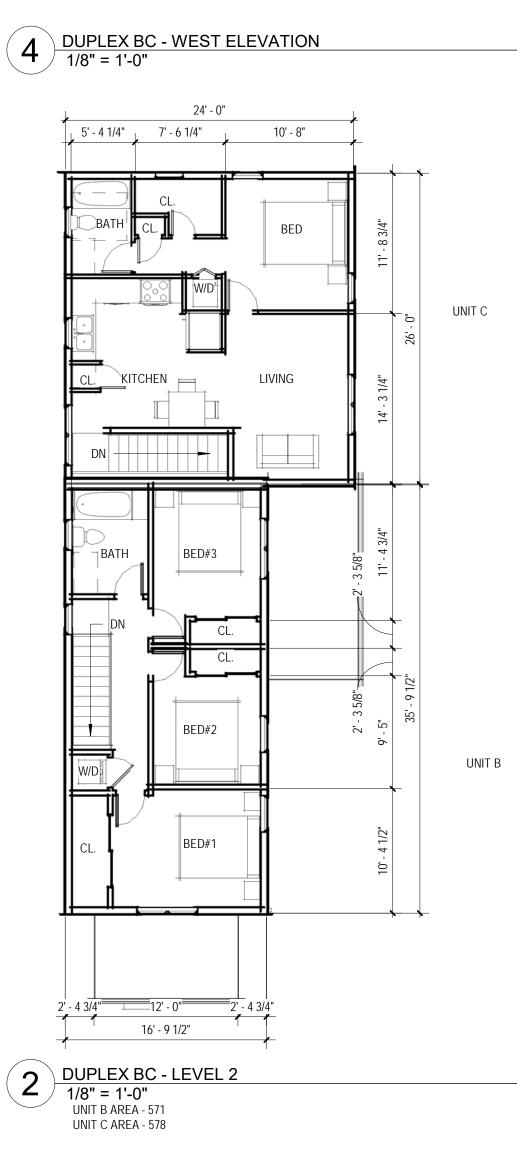

## 3 DUPLEX BC - NORTH ELEVATION 1/8" = 1'-0"

 DUPLEX BC- LEVEL 1

 1/8" = 1'-0"

 UNIT B AREA - 661 TOTAL AREA UNIT B - 1232

 UNIT C AREA - 631 TOTAL AREA UNIT C - 1209

BOULDER 1510 Zamia Avenue #103 Boulder, CO 80304 tel: 303.443.3629