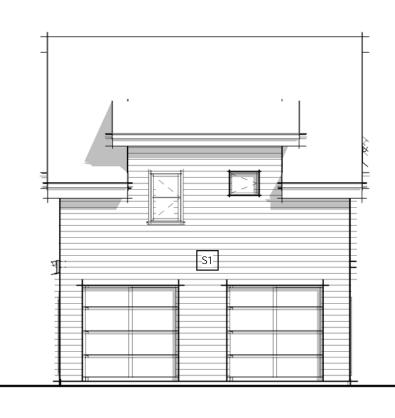

CARRIAGE HOUSE A - LEVEL 1 1/8" = 1'-0" UNIT A GARAGE AREA - 725 SF TOTAL AREA - 1359 SF

BOULDER 1510 Zamia Avenue #103 Boulder, CO 80304 tel: 303.443.3629

info@caddispc.com www.caddispc.com

CARRIAGE HOUSE A - FLOOR PLANS & ELEVATIONS