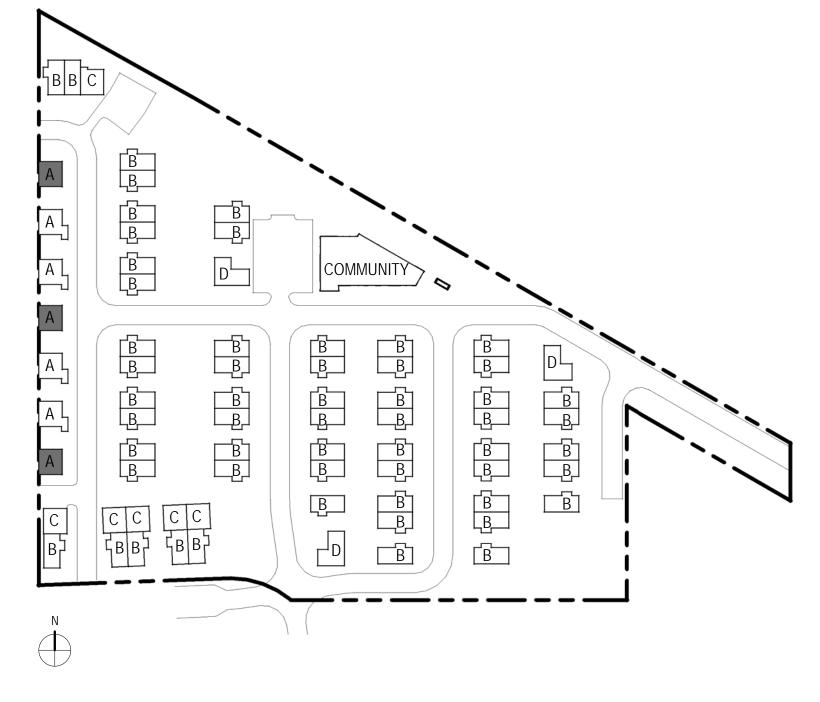

CARRIAGE HOUSE A - SITE PLAN KEY

6 CARRIAGE HOUSE A - WEST ELEVATION 1/8" = 1'-0"

4 CARRIAGE HOUSE A- SOUTH ELEVATION 1/8" = 1'-0"

5 CARRIAGE HOUSE A- NORTH ELEVATION 1/8" = 1'-0"

3 CARRIAGE HOUSE A - EAST ELEVATION 1/8" = 1'-0"