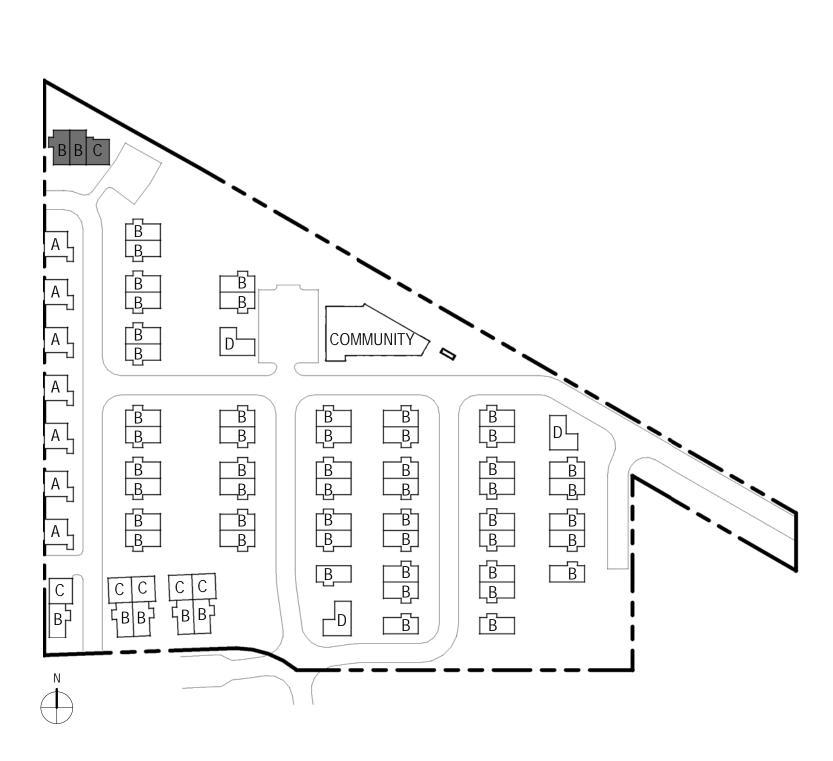

CARRIAGE HOUSE A - SITE PLAN KEY

6 CARRIAGE HOUSE A - WEST ELEVATION 1/8" = 1'-0"

4 CARRIAGE HOUSE A- SOUTH ELEVATION 1/8" = 1'-0"

5 CARRIAGE HOUSE A- NORTH ELEVATION 1/8" = 1'-0"

3 CARRIAGE HOUSE A - EAST ELEVATION 1/8" = 1'-0"