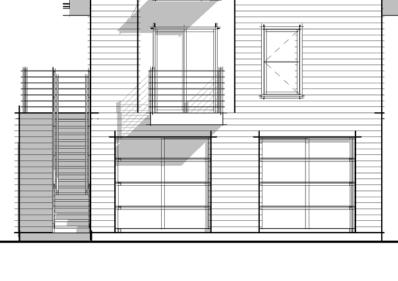

UNIT A2 AREA - 634

2 CARRIAGE HOUSE A2 - LEVEL 2 1/8" = 1'-0"

4 CARRIAGE HOUSE A2 - WEST ELEVATION 1/8" = 1'-0"

-

6 CARRIAGE HOUSE A2 - EAST ELEVATION 1/8" = 1'-0"

UNIT A2 AREA - 725 TOTAL AREA - 1359

5 CARRIAGE HOUSE A2 - NORTH ELEVATION 1/8" = 1'-0"