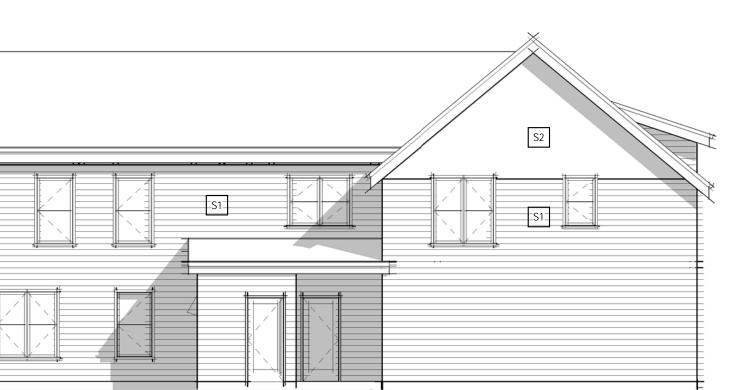

# 4 TRIPLEX BBC - SOUTH ELEVATION 1/8" = 1'-0"

UNIT B

9' - 7 1/2"

16' - 9 1/2"

7' - 2"

UNIT B

7' - 2"

16' - 9 1/2"

9' - 7 1/2"

6 TRIPLEX BBC - EAST ELEVATION 1/8" = 1'-0"

5 TRIPLEX BBC - NORTH ELEVATION 1/8" = 1'-0"

# 3 TRIPLEX BBC - WEST ELEVATION 1/8" = 1'-0"

**R** caddis Architecture, planning, etc

BOULDER 1510 Zamia Avenue #103 Boulder, CO 80304 tel: 303.443.3629

info@caddispc.com www.caddispc.com