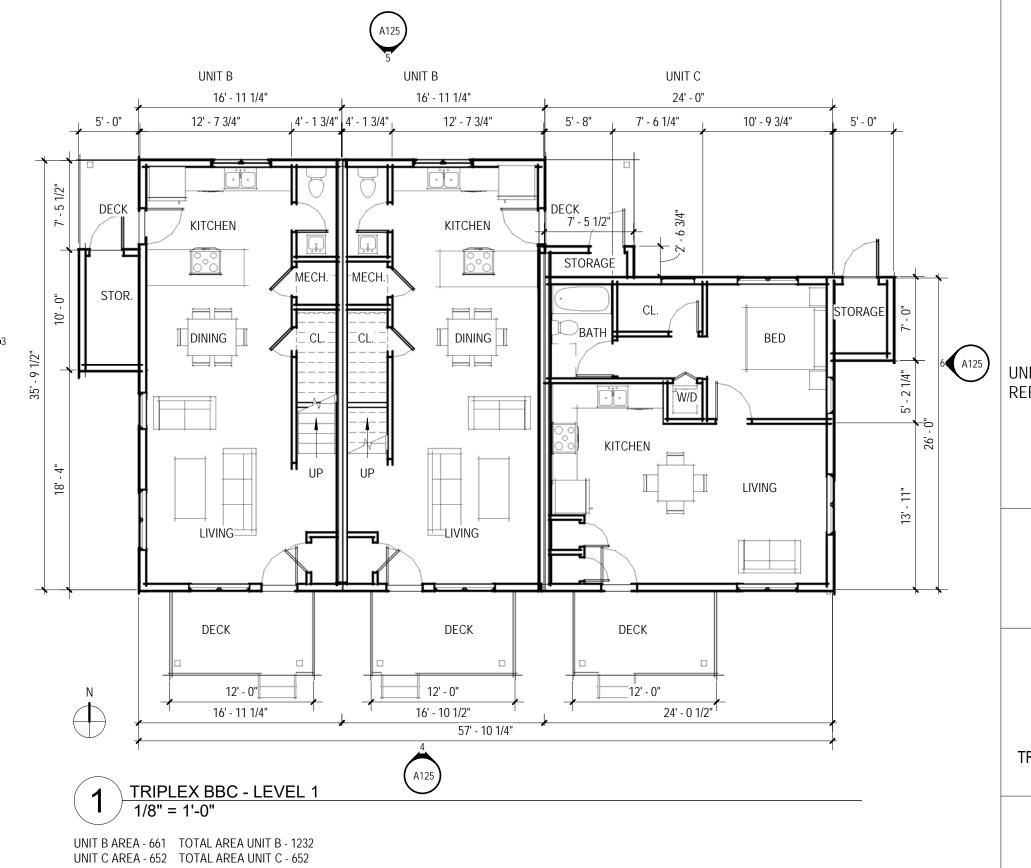

## 3 DUPLEX BC - NORTH ELEVATION 1/8" = 1'-0"

 DUPLEX BC- LEVEL 1

 1/8" = 1'-0"

 UNIT B AREA - 661 TOTAL AREA UNIT B - 1232

 UNIT C AREA - 631 TOTAL AREA UNIT C - 1209

BOULDER 1510 Zamia Avenue #103 Boulder, CO 80304 tel: 303.443.3629

info@caddispc.com www.caddispc.com

#### PONDEROSA COMMUNITY STABILIZATION PROGRAM

DUPLEX BC - FLOOR PLANS & ELEVATIONS

**7** TRIPLEX BBC - PERSPECTIVE

EXTERIOR SIDING LEGEND

1/2

6 -

UNIT B AREA - 571